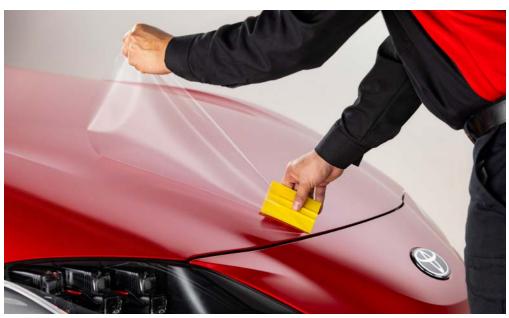

#### **Paint Protection Film**<sup>1</sup> Hood, Fenders, Mirror Backs & Door Cups

Genuine Toyota paint protection film helps protect paint finish from chips and scratches.

- Multiple film layers of durable, nearly invisible urethane provide protection and resist discoloration
- Designed for specific sections of the vehicle that are most prone to chipping
- Available in a kit for the hood, fenders, mirror backs, door cups and for the front bumper