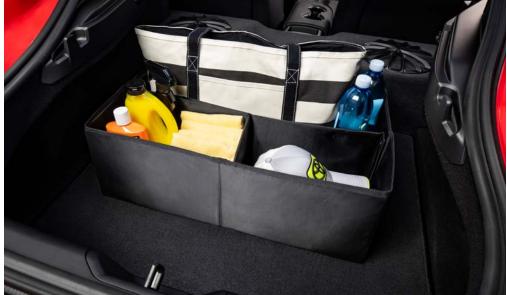

#### Cargo Tote<sup>2</sup>

Versatile cargo tote holds a variety of items and helps keep them in place.

- Removable divider panels help hold items upright and customize space
- Two carrying handles for easy loading and unloading
- Collapses for easy storing in cargo area when not in use