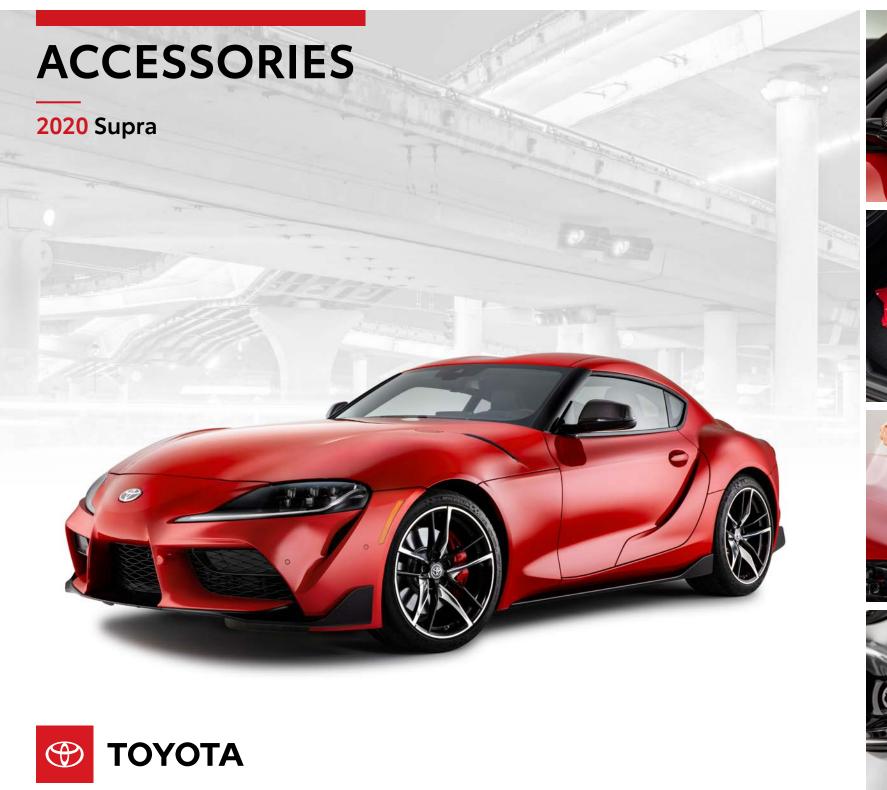

toyota.com/accessories

Genuine Toyota Accessories: Inspiration as limitless as all outdoors.

Style and protection are yours with exterior accessories from Toyota. Made specifically for your Supra, they will help keep your vehicle looking bold and beautiful for many years to come.

#### **Paint Protection Film**<sup>1</sup> Hood, Fenders, Mirror Backs & Door Cups

Genuine Toyota paint protection film helps protect paint finish from chips and scratches.

- Multiple film layers of durable, nearly invisible urethane provide protection and resist discoloration
- Designed for specific sections of the vehicle that are most prone to chipping
- Available in a kit for the hood, fenders, mirror backs, door cups and for the front bumper