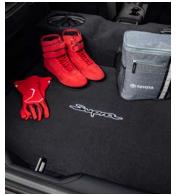

toyota.com/accessories

Genuine Toyota Accessories: Inspiration as limitless as all outdoors.

Style and protection are yours with exterior accessories from Toyota. Made specifically for your Supra, they will help keep your vehicle looking bold and beautiful for many years to come.

#### **Paint Protection Film**<sup>1</sup> Hood, Fenders, Mirror Backs & Door Cups

Genuine Toyota paint protection film helps protect paint finish from chips and scratches.

- Multiple film layers of durable, nearly invisible urethane provide protection and resist discoloration
- Designed for specific sections of the vehicle that are most prone to chipping
- Available in a kit for the hood, fenders, mirror backs, door cups and for the front bumper