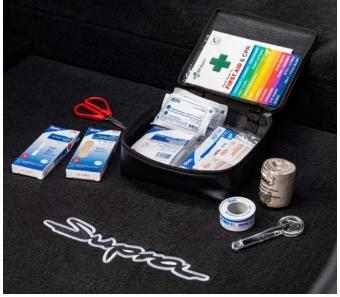

#### First Aid Kit

Compact, soft-sided first aid kit contains what you need to treat minor scrapes and scratches.

- Water-resistant and flame-retardant black
  PVC zipper case for safety and durability
- Kit includes insect sting relief pads; self-adhesive bandage; rolled stretch bandage with metal clips; multi-use, waterproof, heat-reflective survival blanket; and stainless steel scissors