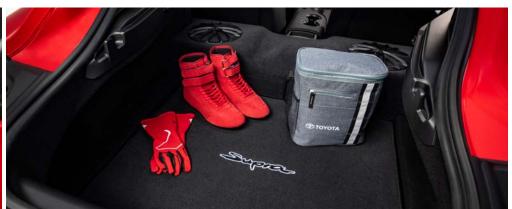

#### Carpet Cargo Mat<sup>2</sup>

Protect your cargo area with the carpet cargo mat engineered to precisely fit your vehicle.

- Helps prevent premature trunk area wear and tear
- Durable, skid-resistant backing helps keep the mat in place
- Stylish Supra logo adds a customized touch

#### Cargo Tote<sup>2</sup>

Versatile cargo tote holds a variety of items and helps keep them in place.

- Removable divider panels help hold items upright and customize space
- Two carrying handles for easy loading and unloading
- Collapses for easy storing in cargo area when not in use