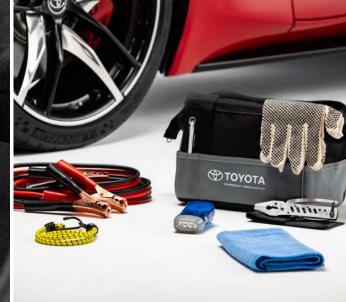

#### **Emergency Assistance Kit**

This multi-functional kit contains tools you may need for unexpected emergencies. Kit includes:

- Versatile, stainless steel pocket tool with pliers, wire cutters and two screwdrivers
- Heat-reflective emergency blanket, flashlight, work gloves, automotive-grade hose tape, tire gauge, bungee cord, shop towel and tether strap
- Booster/jumper cables with multilingual instructions