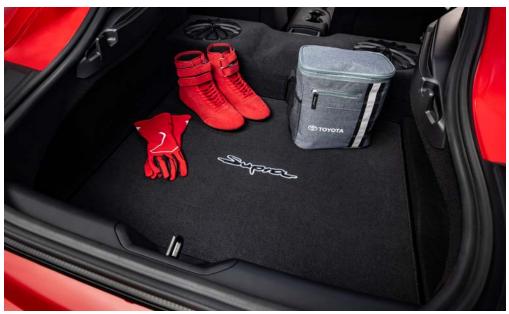

#### Carpet Cargo Mat<sup>2</sup>

Protect your cargo area with the carpet cargo mat engineered to precisely fit your vehicle.

- Helps prevent premature trunk area wear and tear
- Durable, skid-resistant backing helps keep the mat in place
- Stylish Supra logo adds a customized touch

#### Cargo Tote<sup>2</sup>

Versatile cargo tote holds a variety of items and helps keep them in place.

- Removable divider panels help hold items upright and customize space
- Two carrying handles for easy loading and unloading
- Collapses for easy storing in cargo area when not in use