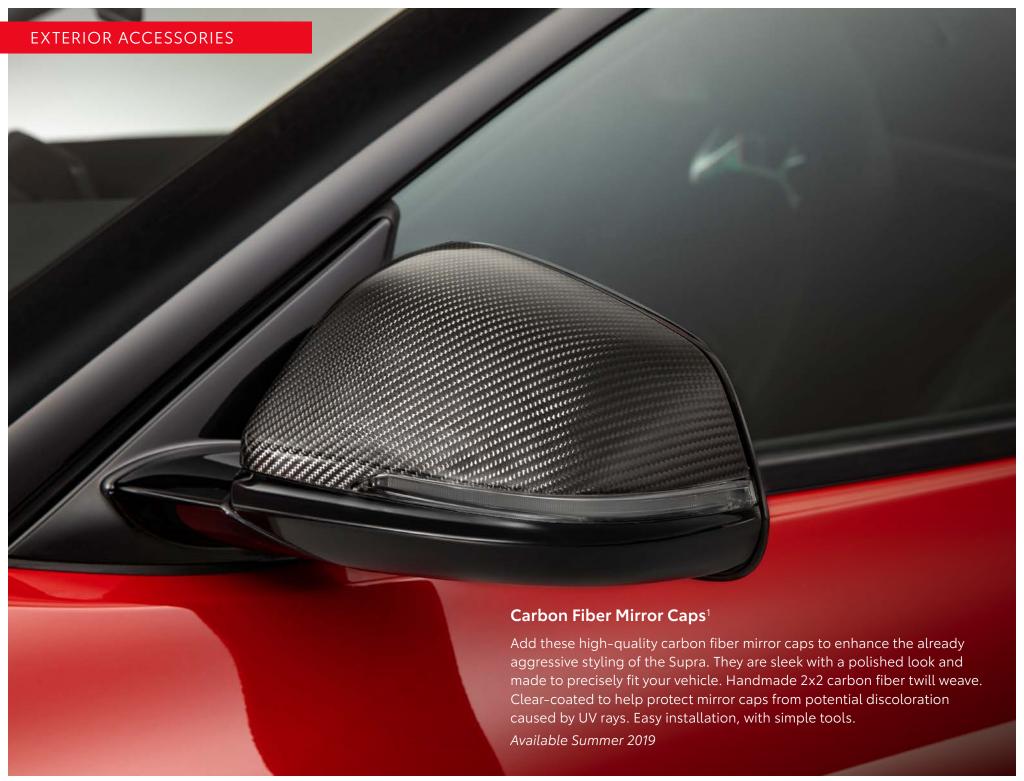

#### **Alloy Wheel Locks**

Precisely machined, weight-balanced alloy wheel locks help secure your wheels and tires against theft.

- Triple nickel chrome plating helps ensure superior corrosion protection and lasting shine
- Special key tool and collar guide enable simple, five-minute installation
- Resistant to lock-removal tools and secured by a single unique key