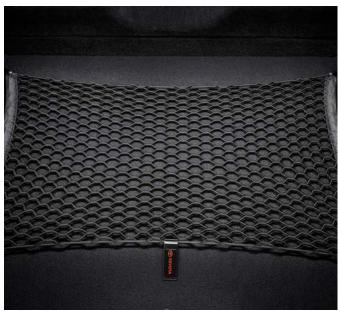

#### **Cargo Spider-Net**

Lightweight cargo net helps secure everyday items from rolling around.

- Quick and easy attachment and removal
- Features a dual-layer, stain-resistant webbed pocket to hold items in place
- Securely attaches to D-ring anchors in the cargo area