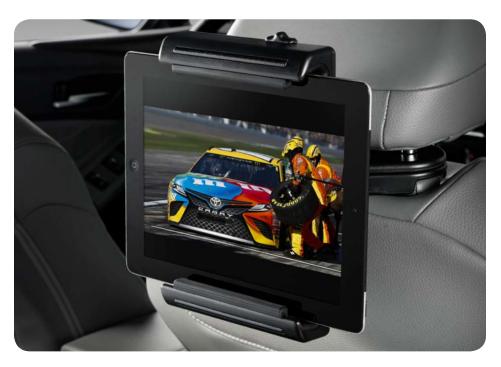

#### **UNIVERSAL TABLET HOLDER**<sup>6</sup>

Compatible with virtually all multimedia devices, it holds your tablet, phone, music or video player in place.

- Installs and removes in seconds—no tools required
- Durable construction with spring-loaded arms to hold your device in place
- Adjustable pivot/tilt enables passengers to view their device at eye level