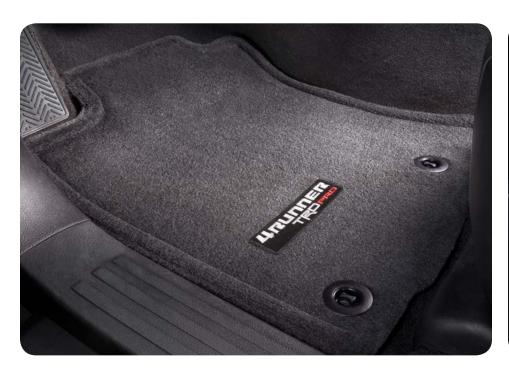

#### TRD PRO CARPET FLOOR MATS<sup>4</sup>

Add a special touch to your 4Runner's interior with TRD Pro floor mats. Emroidered with the TRD logo and made with the exact foot well dimensions of your Toyota for a perfect fit.

- Help protect the original carpet from wear and stains
- Made of durable, fade-resistant carpeting
- Quarter-turn fasteners on driver front floor mats and nibbed backing on all mats help keep mats in position