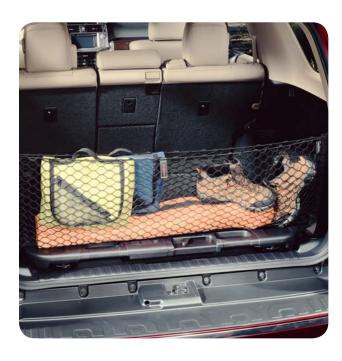

#### **CARGO TOTE**<sup>5</sup>

Tough, flexible cargo tray helps keep damage from spills and everyday wear and tear to a minimum.

- Precisely engineered to fit the 4Runner's trunk floor and easy to install and remove
- The molded perimeter lip helps contain spills

#### **CARGO TRAY**<sup>5</sup>

Tough, flexible cargo tray helps keep damage from spills and everyday wear and tear to a minimum.

- Precisely engineered to fit the 4Runner's trunk floor and easy to install and remove
- The molded perimeter lip helps contain spills