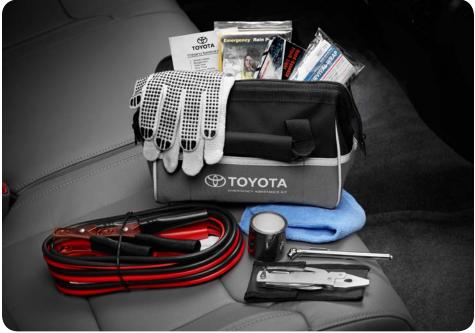

#### **EMERGENCY ASSISTANCE KIT**

This multi-functional kit contains tools you may need for unexpected emergencies. The compact zipper bag features outer storage pockets and reflective emergency indicators on the surface. Kit includes:

- Versatile, stainless steel pocket tool with pliers, wire cutters and two screwdrivers
- Heat-reflective emergency blanket, flashlight, work gloves, automotivegrade hose tape, tire gauge, bungee cord, shop towel and tether strap
- Booster/jumper cables with multilingual instructions