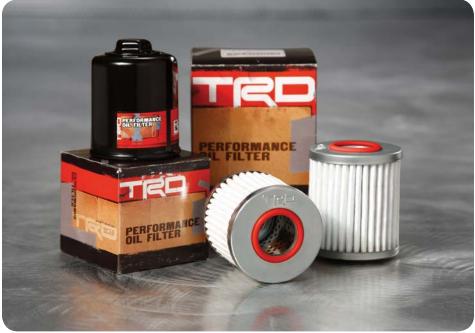

#### TRD PERFORMANCE OIL FILTER

Delivers exceptional filtration, lower flow restriction, plus enhanced engine protection and durability.

 100% synthetic- fiber filtration medium designed to provide the highest possible dirt removal efficiency with lowest possible flow restriction