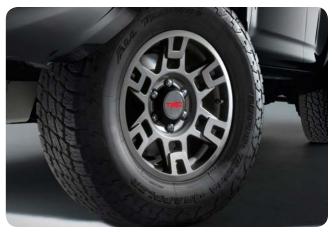

#### TRD 17-IN. ALLOY WHEELS<sup>7</sup>

Nothing makes a statement quite like custom wheels. These alloys with the TRD logo center cap throw down while styling up.

- Off-road race-inspired 17 in. x 7 in. cast aluminum wheel with 6 lug nut pattern
- 11 mm. with 4 mm. wheel offset widens the overall vehicle track width by 0.9 in. (22 mm.) for more aggressive stance
- Incorporate the proper weight, offset and brake clearance to ensure proper fit, finish and reliability
- Extensive ride, handling and strength tests ensure wheels meet TRD's high quality standards

TRD 17-IN. MATTE BLACK ALLOY WHEELS