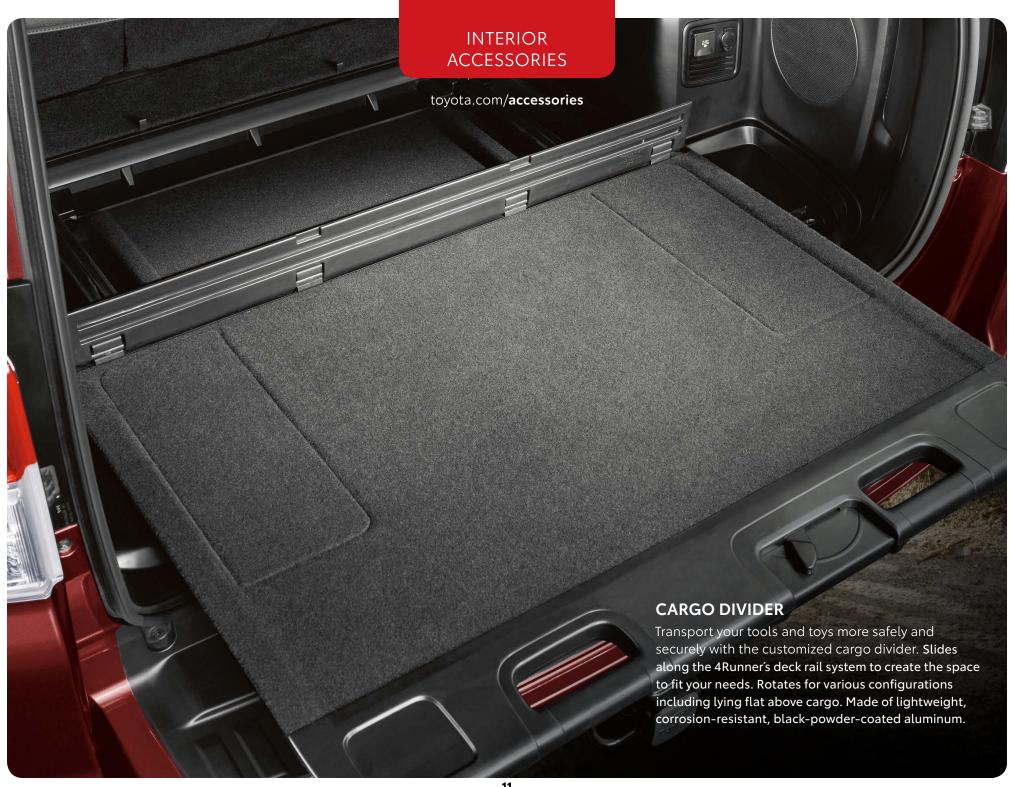

#### **CARGO NET—ENVELOPE**<sup>5</sup>

Lightweight cargo net helps secure everyday items from rolling around.

- Quick and easy attachment and removal
- Envelope-style netting accommodates a wide variety of shapes and sizes
- Stores flat when not in use