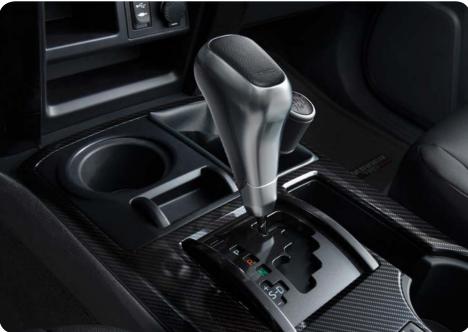

#### **TRD SHIFT KNOB**

Enhance your connection to your 4Runner every time you shift into gear.

- Delivers an enhanced shifting feel while providing an impressive addition to your vehicle's cabin
- Simple remove and replace installation with no drilling or special tools required