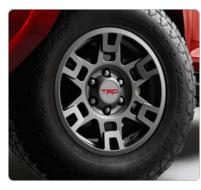

#### TRD 17-IN. ALLOY WHEELS<sup>7</sup>

Nothing makes a statement quite like custom wheels. These alloys with the TRD logo center cap throw down while styling up.

- Off-road race-inspired 17 in. x 7 in. cast aluminum wheel with 6 lug nut pattern
- 11 mm. with 4 mm. wheel offset widens the overall vehicle track width by 0.9 in. (22 mm.) for more aggressive stance
- Incorporate the proper weight, offset and brake clearance to ensure proper fit, finish and reliability
- Extensive ride, handling and strength tests ensure wheels meet TRD's high quality standards

TRD 17-IN. MATTE BLACK ALLOY WHEELS