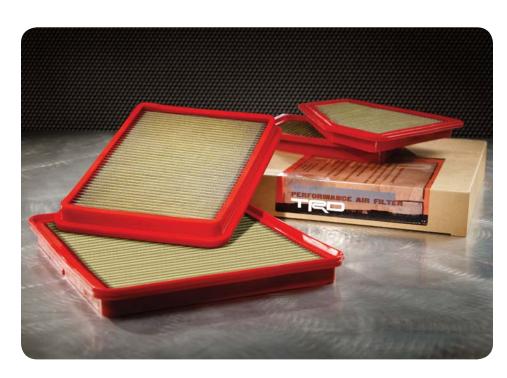

#### TRD PERFORMANCE AIR FILTER

For optimal engine protection and performance, the TRD air filter offers superb filtration and enhanced airflow.

 Four-ply filter element features durable, epoxy-coated mesh enclosure and elastomeric seal to help optimize a precise, leak-free fit.