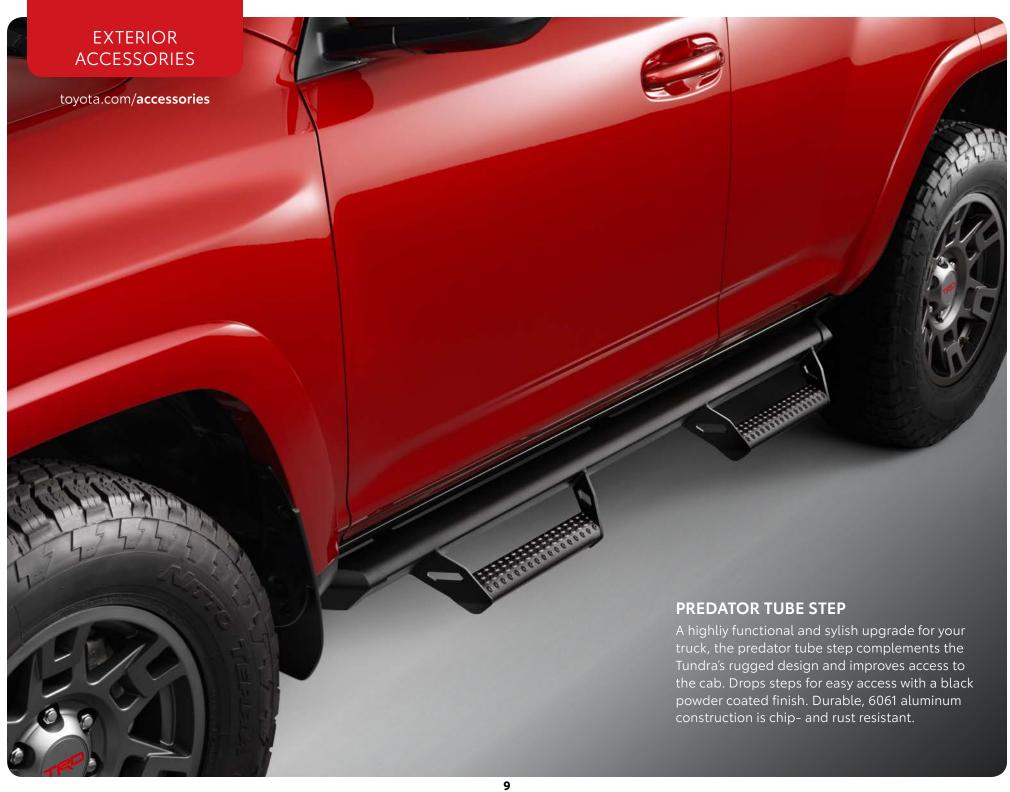

#### **RUNNING BOARD-**ANODIZED DETAIL

Hopping in and out of your 4Runner just got a bit easier thanks to these sturdy, stylish running boards.

- Skid-resistant step pads help ensure secure footing
- Streamlined and finished look

#### **RUNNING BOARD-**BLACK

Add style and function with a set of running boards. They make it easier to step into the cab, and they complement the rugged good looks of the 4Runner.

- Skid-resistant step pads help ensure secure footing
- Sleek design enhances the finished look of the vehicle