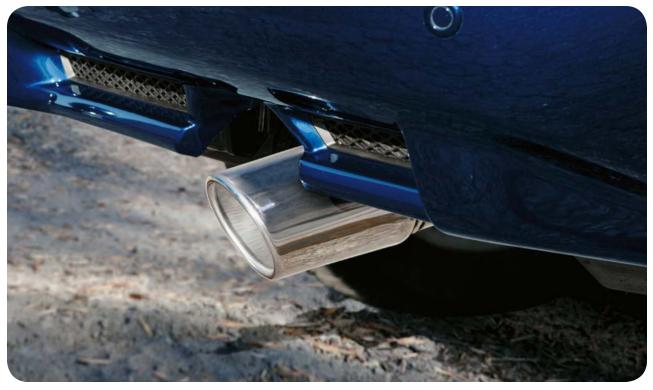

#### **EXHAUST TIP**

Finish off the 4Runner's bold style with these shiny exhaust tips

- Constructed of polished, corrosionresistant, double-walled 304 stainless steel
- Easy bolt-on installation; no cutting, drilling or welding