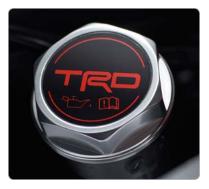

#### **TRD OIL CAP**

The legendary Toyota Racing Development logo is on display every time you pop the hood when you replace your stock oil cap with this highly polished, forged billet aluminum cap.

- High-luster coating ensures long-term appearance
- Maintains high factory quality standards for performance and strength