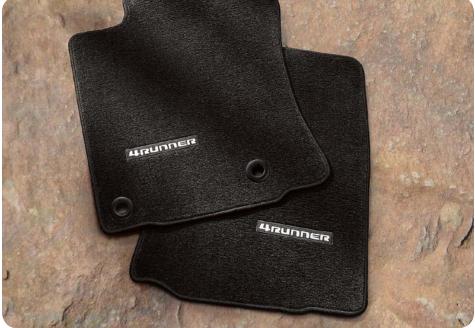

#### CARPET FLOOR MATS<sup>4</sup>

Long-wearing, fade-resistant carpet floor mats help keep your carpet neat and clean.

- Precisely engineered to fit your vehicle's floor
- Skid-resistant backing and driver-side quarter-turn fasteners help secure mat in position
- Removable and easy to clean
- 4Runner logo adds a customized touch