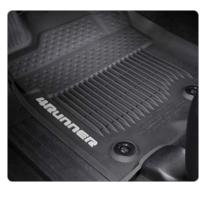

#### **ALL-WEATHER FLOOR LINERS**<sup>4</sup>

Engineered to precisely fit your vehicle, all-weather floor liners are made from durable, flexible, weather-resistant material that cleans easily.

- Precise injection molding uses Toyota's original vehicle design data for a perfect fit
- Includes two rear liners to help provide more complete coverage
- Liners feature ribbed channels to better hold moisture and a stylish vehicle logo
- Skid-resistant backing and driver-side quarter-turn fasteners help keep the liners in place
- Made in the U.S.A.