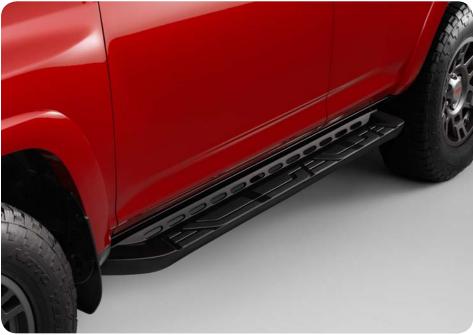

#### **RUNNING BOARD-**ANODIZED DETAIL

Hopping in and out of your 4Runner just got a bit easier thanks to these sturdy, stylish running boards.

- Skid-resistant step pads help ensure secure footing
- Streamlined and finished look

#### **RUNNING BOARD-**BLACK

Add style and function with a set of running boards. They make it easier to step into the cab, and they complement the rugged good looks of the 4Runner.

- Skid-resistant step pads help ensure secure footing
- Sleek design enhances the finished look of the vehicle