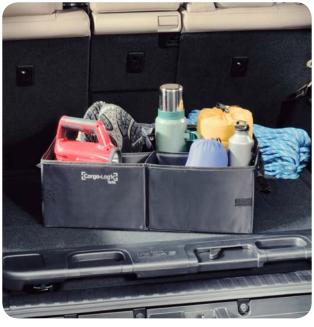

#### **CARGO COVER**<sup>5</sup>

Keep your precious cargo away from prying eyes with this cargo cover, custom-designed specifically for the 4Runner's cargo area.

- Attaches to cargo area side panels
- Helps protect against sun damage, fading and theft
- Made of durable, UV- and stain-resistant woven polyester
- Simple to install and remove