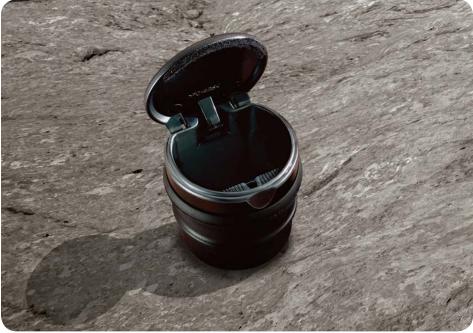

#### COIN HOLDER/ASHTRAY CUP

Self-contained coin holder/ashtray cup fits conveniently inside the cupholder.

- Hinged lid helps minimize odors and flyaway ashes
- Easy to empty, easy to clean
- Also provides handy storage of coins and other small items