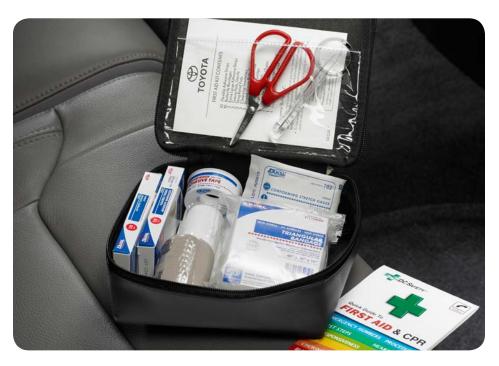

#### **FIRST AID KIT**

Compact, soft-sided first aid kit contains what you need to treat minor scrapes and scratches.

- Water-resistant and flame-retardant black PVC zipper case for safety and durability
- Kit includes insect sting relief pads; self-adhesive bandage; rolled stretch bandage with metal clips, multi-use, waterproof, heatreflective survival blanket; and stainless steel scissors