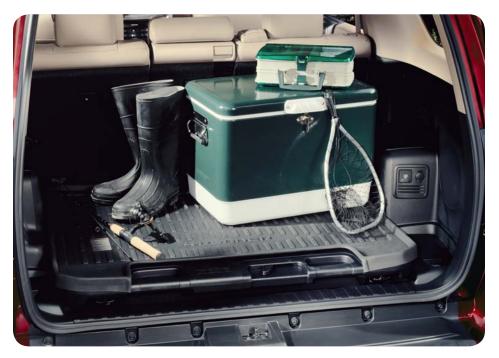

#### **CARGO TOTE**<sup>5</sup>

Tough, flexible cargo tray helps keep damage from spills and everyday wear and tear to a minimum.

- Precisely engineered to fit the 4Runner's trunk floor and easy to install and remove
- The molded perimeter lip helps contain spills

#### **CARGO TRAY**<sup>5</sup>

Tough, flexible cargo tray helps keep damage from spills and everyday wear and tear to a minimum.

- Precisely engineered to fit the 4Runner's trunk floor and easy to install and remove
- The molded perimeter lip helps contain spills