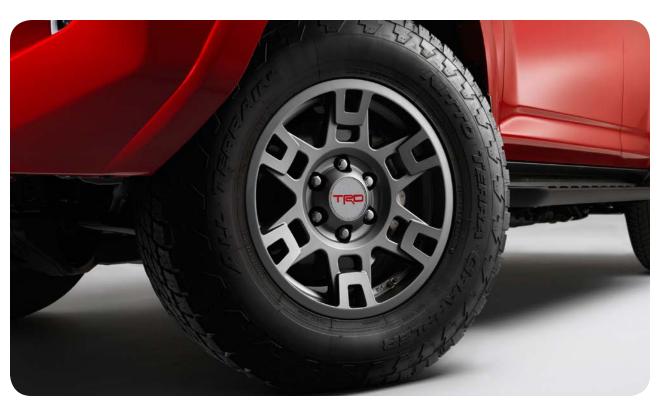

#### TRD 17-IN. ALLOY WHEELS<sup>7</sup>

Nothing makes a statement quite like custom wheels. These alloys with the TRD logo center cap throw down while styling up.

- Off-road race-inspired 17 in. x 7 in. cast aluminum wheel with 6 lug nut pattern
- 11 mm. with 4 mm. wheel offset widens the overall vehicle track width by 0.9 in. (22 mm.) for more aggressive stance
- Incorporate the proper weight, offset and brake clearance to ensure proper fit, finish and reliability
- Extensive ride, handling and strength tests ensure wheels meet TRD's high quality standards

TRD 17-IN. MATTE BLACK ALLOY WHEELS