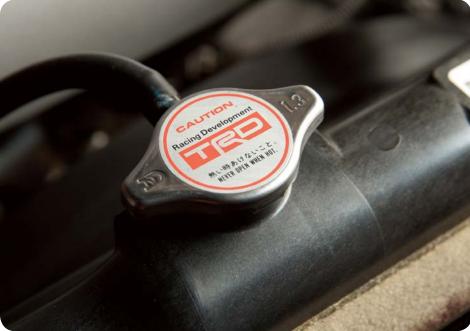

#### TRD RADIATOR CAP

Enhance performance in high-rpm or high-load conditions with the TRD radiator cap.

 Releases at higher cooling system pressures than factory caps, raising the coolant boiling point to protect the engine