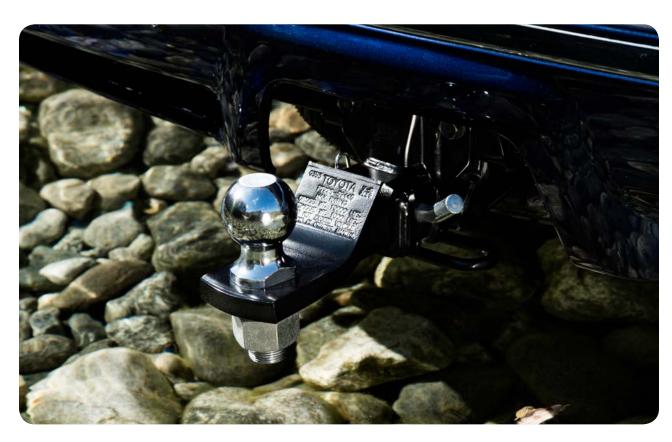

#### **BALL MOUNT**<sup>3</sup>

Work or play, use the Genuine Toyota Ball Mount to haul your boat, RV, construction materials and more.

- Ball placement provides precise drop/rise to maintain vehicle departure angle
- Black powder coat finish provides protection against UV rays
- Lab and on-road testing ensures quality of tow hitch system
- Trailer ball sold separately

#### **TRAILER BALL**<sup>3</sup>

Crafted of cold-forged steel for superior strength, the trailer ball is designed to work with your Tundra's tow hitch ball mount.

- Available in 2 5/16-in. or 2-in. ball diameters
- Helps complete the connection between the vehicle's tow hitch receiver and trailer
- Includes built-in wrench flats for ease of installation and torqueing
- Ball mount sold separately