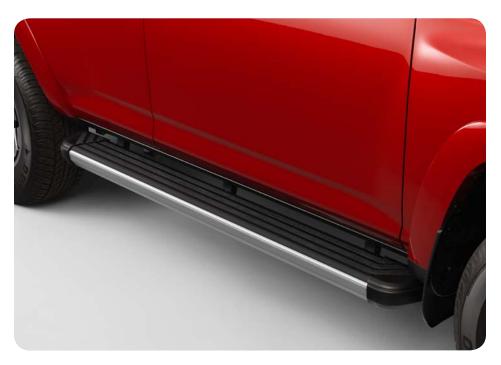

#### **RUNNING BOARD-**ANODIZED DETAIL

Hopping in and out of your 4Runner just got a bit easier thanks to these sturdy, stylish running boards.

- Skid-resistant step pads help ensure secure footing
- Streamlined and finished look

#### **RUNNING BOARD-**BLACK

Add style and function with a set of running boards. They make it easier to step into the cab, and they complement the rugged good looks of the 4Runner.

- Skid-resistant step pads help ensure secure footing
- Sleek design enhances the finished look of the vehicle