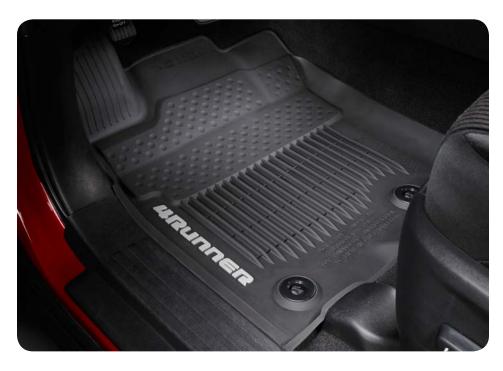

#### **ALL-WEATHER FLOOR LINERS**<sup>4</sup>

Engineered to precisely fit your vehicle, all-weather floor liners are made from durable, flexible, weather-resistant material that cleans easily.

- Precise injection molding uses Toyota's original vehicle design data for a perfect fit
- Includes two rear liners to help provide more complete coverage
- Liners feature ribbed channels to better hold moisture and a stylish vehicle logo
- Skid-resistant backing and driver-side quarter-turn fasteners help keep the liners in place
- Made in the U.S.A.