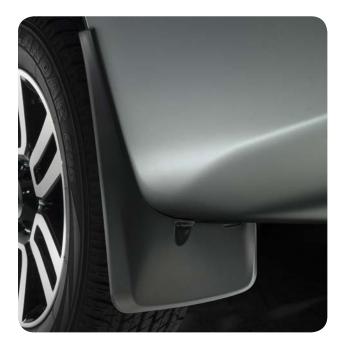

#### **MUDGUARDS**

Help protect your paint finish from road debris and the damage it causes.

- Blend seamlessly with exterior styling
- Set includes four mudguards