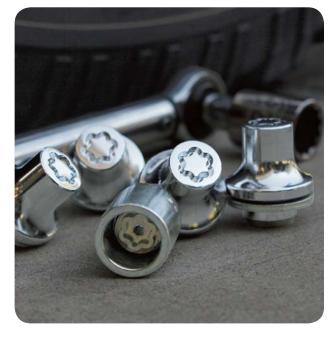

#### **ALLOY WHEEL LOCKS**

Precisely machined, weight-balanced alloy wheel locks help secure your wheels and tires against theft.

- Triple nickel chrome plating helps ensure superior corrosion protection and lasting shine
- Special key tool and collar guide enable simple, five-minute installation
- Resistant to lock-removal tools and secured by a single unique key