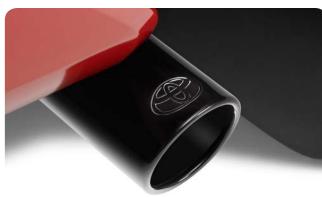

#### **EXHAUST TIP**

Finish off the 4Runner's bold style with these shiny exhaust tips

- Constructed of polished, corrosionresistant, double-walled 304 stainless steel
- Easy bolt-on installation; no cutting, drilling or welding