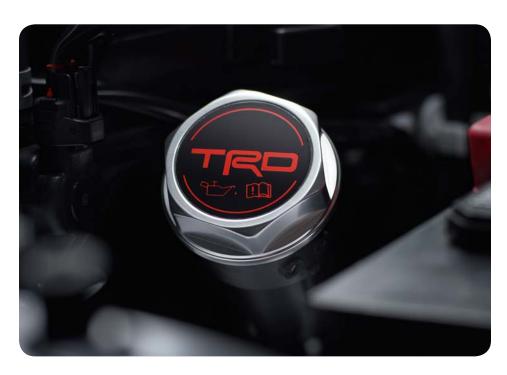

#### **TRD OIL CAP**

The legendary Toyota Racing Development logo is on display every time you pop the hood when you replace your stock oil cap with this highly polished, forged billet aluminum cap.

- High-luster coating ensures long-term appearance
- Maintains high factory quality standards for performance and strength