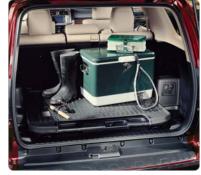

#### **FIRST AID KIT**

Compact, soft-sided first aid kit contains what you need to treat minor scrapes and scratches.

- Water-resistant and flame-retardant black PVC zipper case for safety and durability
- Kit includes insect sting relief pads; self-adhesive bandage; rolled stretch bandage with metal clips, multi-use, waterproof, heatreflective survival blanket; and stainless steel scissors

#### **EMERGENCY ASSISTANCE KIT**

This multi-functional kit contains tools you may need for unexpected emergencies. The compact zipper bag features outer storage pockets and reflective emergency indicators on the surface. Kit includes:

- Versatile, stainless steel pocket tool with pliers, wire cutters and two screwdrivers
- Heat-reflective emergency blanket, flashlight, work gloves, automotivegrade hose tape, tire gauge, bungee cord, shop towel and tether strap
- Booster/jumper cables with multilingual instructions