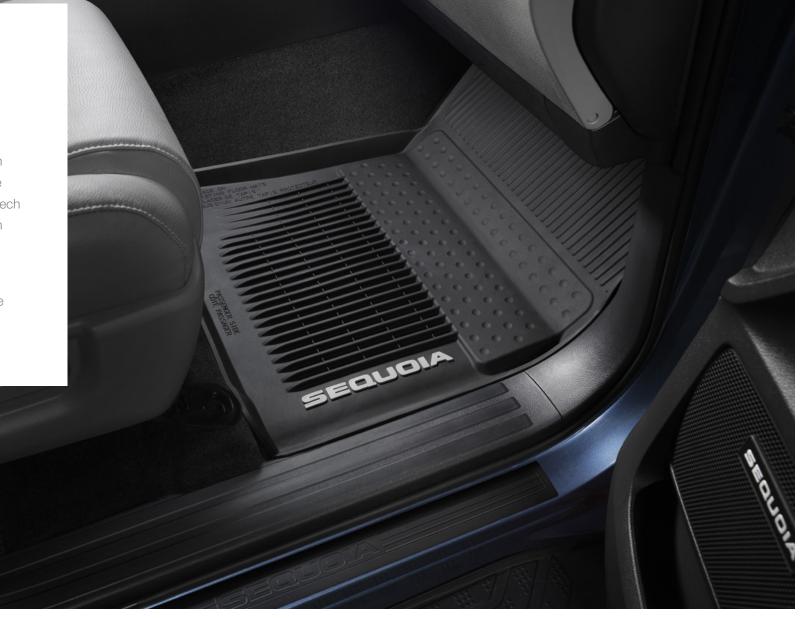

#### All-Weather Floor Liners

Toyota All-Weather Floor Liners are an advanced concept in superior protection for the interior. They cover the floor and surrounding edges on all sides to help keep your carpets clean and dry. Precise injection molding utilizing Toyota's own vehicle design data helps ensure a perfect fit, and the colorfast, high-tech composite materials channel water, mud and debris away from your shoes and clothing.

- Molded Sequoia logo for the front and rear liners
- One piece rear mat to help provide more complete coverage
- Made in the U.S.A.