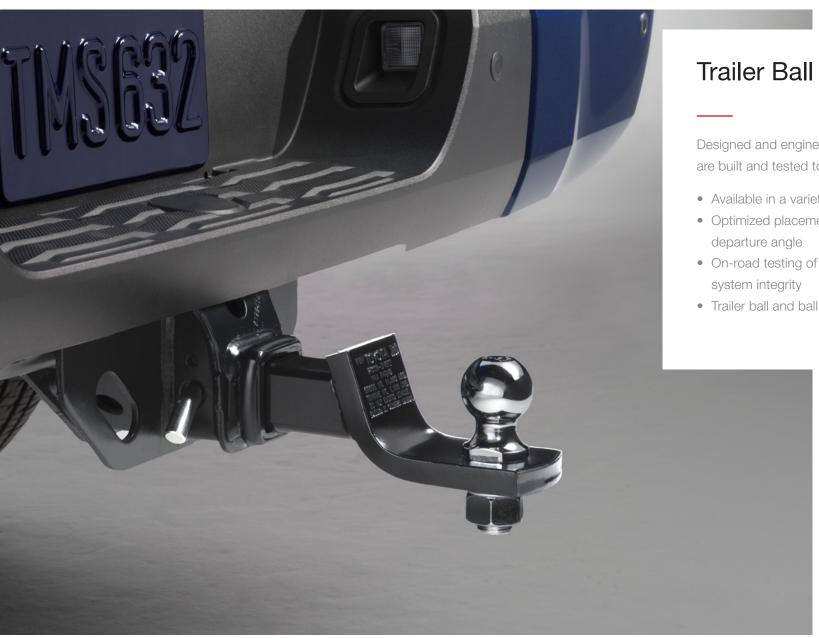

#### Trailer Ball & Ball Mount

Designed and engineered to work together, the trailer ball and ball mount are built and tested to match Sequoia's exact towing capacity.

- Available in a variety of trailer ball diameters
- Optimized placement provides precise drop/rise to maintain vehicle departure angle
- On-road testing of trailer ball and ball mount helps ensure towing system integrity
- Trailer ball and ball mount are sold separately