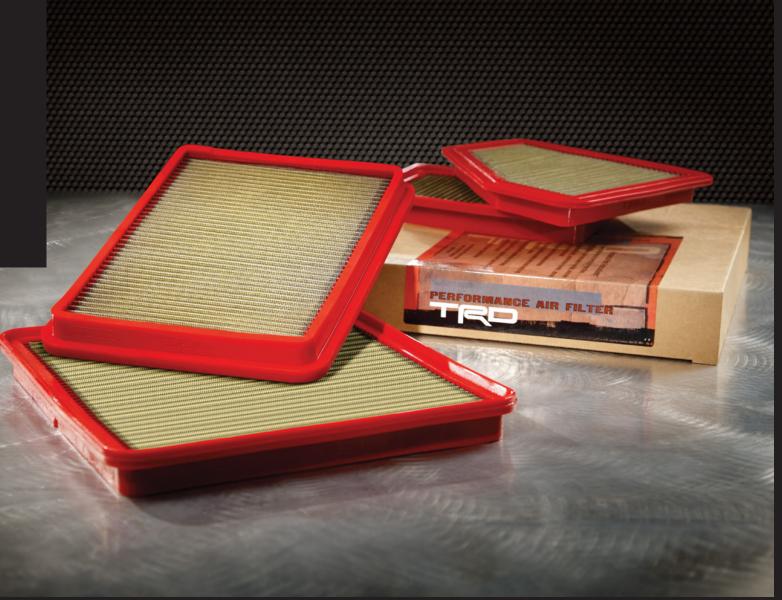

# **TRD** Performance Air Filter

For optimal engine protection and performance, the TRD performance air filter offers superb filtration and enhanced airflow.

• Four-ply filter element features durable, epoxy coated mesh enclosure and elastomeric seal to help optimize precise, leak free fit.