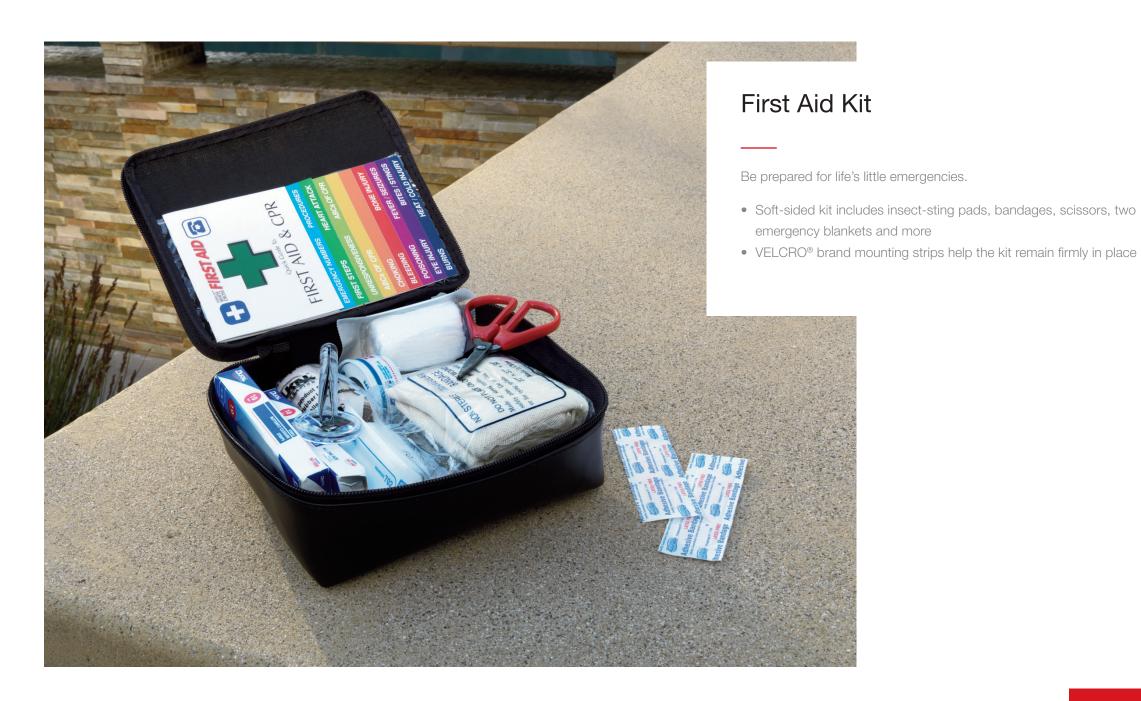

ater, mud and debris away from your shoes and clothing.

- Molded Sequoia logo for the front and rear liners
- One piece rear mat to help provide more complete coverage
- Made in the U.S.A.







# Carpet Floor Mats

These plush, long-wearing carpet floor mats help protect and dress up your interior.

- Durable, fade-resistant carpet features a Sequoia logo
- Driver's-side quarter-turn fasteners and skid-resistant backing on all mats help keep them in place











# **Emergency Assistance Kit**

Don't let small issues stop you in your tracks.

• Kit includes booster cables, stainless steel multi- purpose tool, survival blanket, gloves, flashlight, tire pressure gauge and bungee cord

• Reflective warning triangle and trim on kit exterior helps alert other drivers to your vehicle











# Wireless Headphones

Additional wireless headphones let multiple passengers enjoy a personalized experience from your vehicle's entertainment system.

 Cushioned and adjustable, with individual volume control, on/off switch and LED indicator





















# **TRD** Performance Air Filter

For optimal engine protection and performance, the TRD performance air filter offers superb filtration and enhanced airflow.

• Four-ply filter element features durable, epoxy coated mesh enclosure and elastomeric seal to help optimize precise, leak free fit.











# **TRD** Forged Oil Cap

Finished in a durable, high-luster TRD coating over forged billet aluminum, the TRD oil cap gives your engine a customized look.

- High-luster coating ensures long-term appearance
- Maintains high