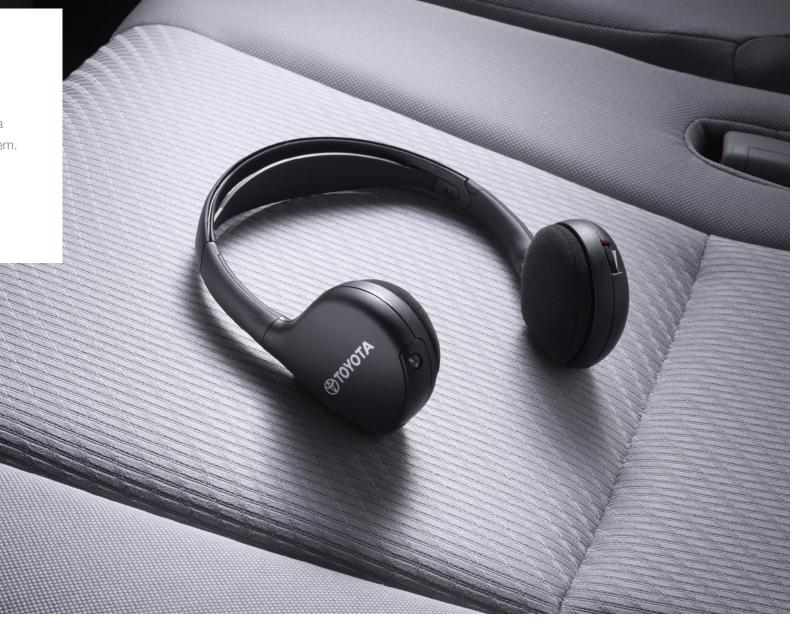

# Wireless Headphones

Additional wireless headphones let multiple passengers enjoy a personalized experience from your vehicle's entertainment system.

 Cushioned and adjustable, with individual volume control, on/off switch and LED indicator