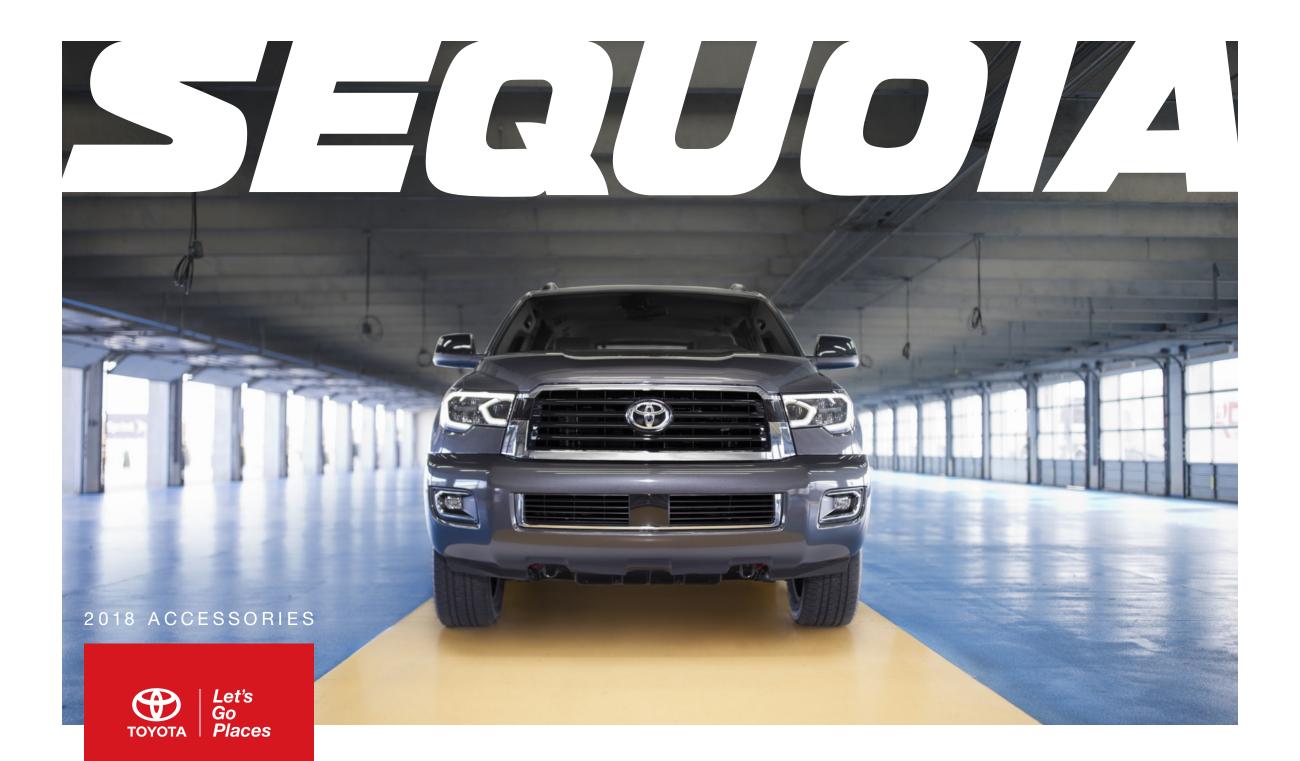

## **Hood Protector**

Help protect your Sequoia from the dings and scratches of big adventures.

• Stylish, impact-resistant hood protector that precisely fits your vehicle's hood contours

Sequoia's front-end chassis components from rocks and debris. Constructed of heavy-gauge aluminum with a durable, powder-coated finish, it integrates seamlessly with the exterior styling.