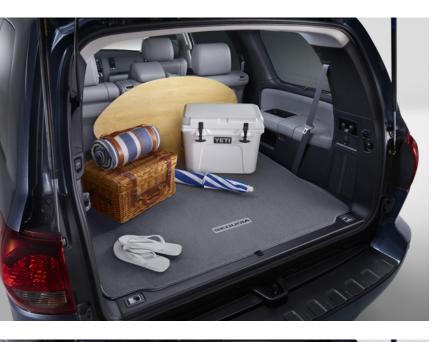

# Carpet Cargo Mat

The ideal solution for helping keep your Sequoia's cargo area looking like new.

- Helps prevent premature cargo area wear and tear
- Durable, skid-resistant backing helps keep the mat in place