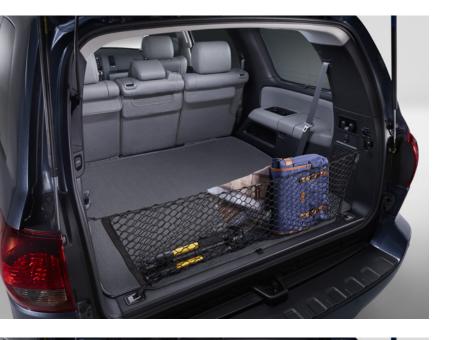

# Cargo Net – Envelope

It is a versatile, lightweight solution to securing everyday items .

- Quick, easy attachment and removal
- Envelope-style netting accommodates a wide variety of shapes and sizes
- Stores flat when not in use