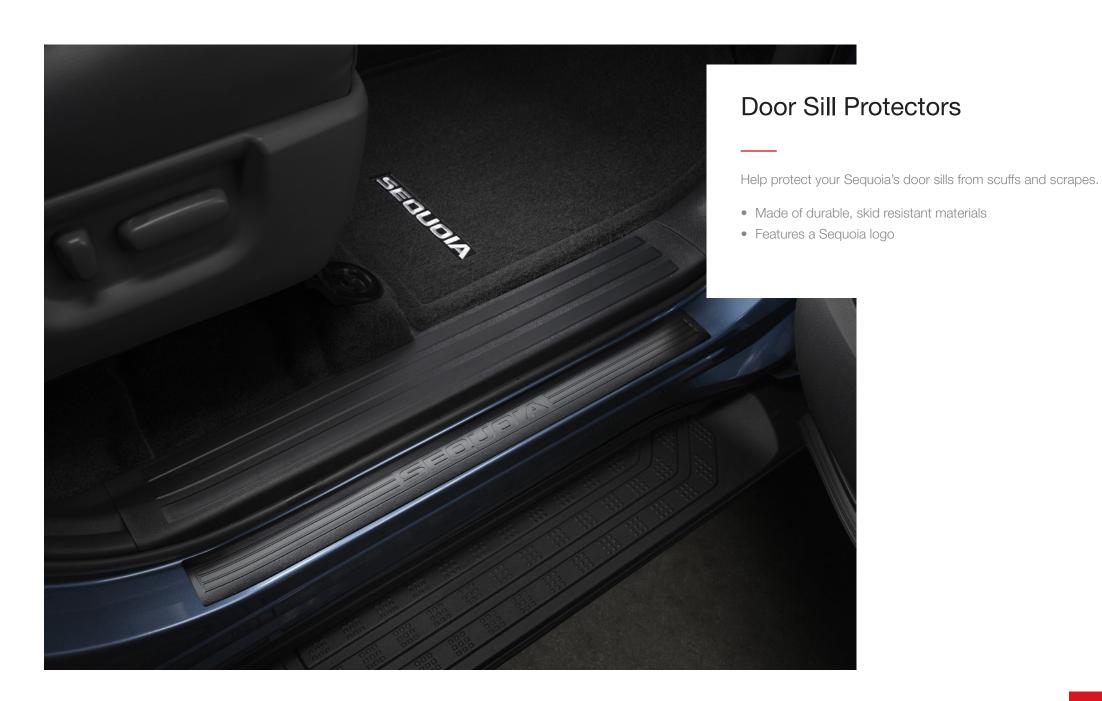

#### All-Weather Floor Liners

Toyota All-Weather Floor Liners are an advanced concept in superior protection for the interior. They cover the floor and surrounding edges on all sides to help keep your carpets clean and dry. Precise injection molding utilizing Toyota's own vehicle design data helps ensure a perfect fit, and the colorfast, high-tech composite materials channel water, mud and debris away from your shoes and clothing.

- Molded Sequoia logo for the front and rear liners
- One piece rear mat to help provide more complete coverage
- Made in the U.S.A.