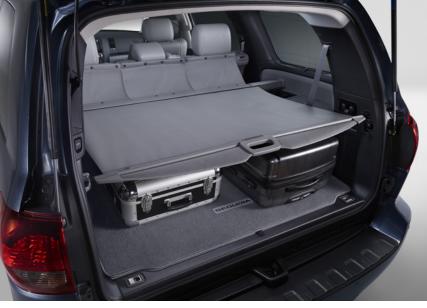

# Cargo Cover

Hide your cargo area from view for added protection and peace of mind .

- UV-resistant material helps protect items from sun damage and fading
- Removes easily to make room for larger items