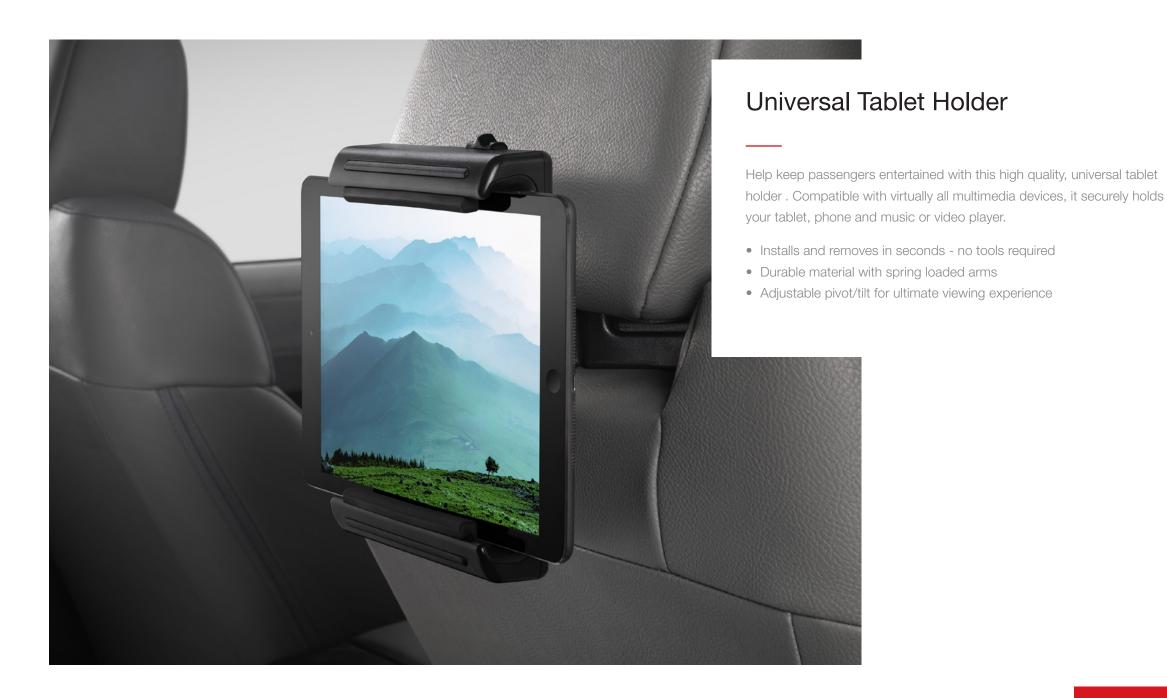

# Wireless Headphones

Additional wireless headphones let multiple passengers enjoy a personalized experience from your vehicle's entertainment system.

 Cushioned and adjustable, with individual volume control, on/off switch and LED indicator