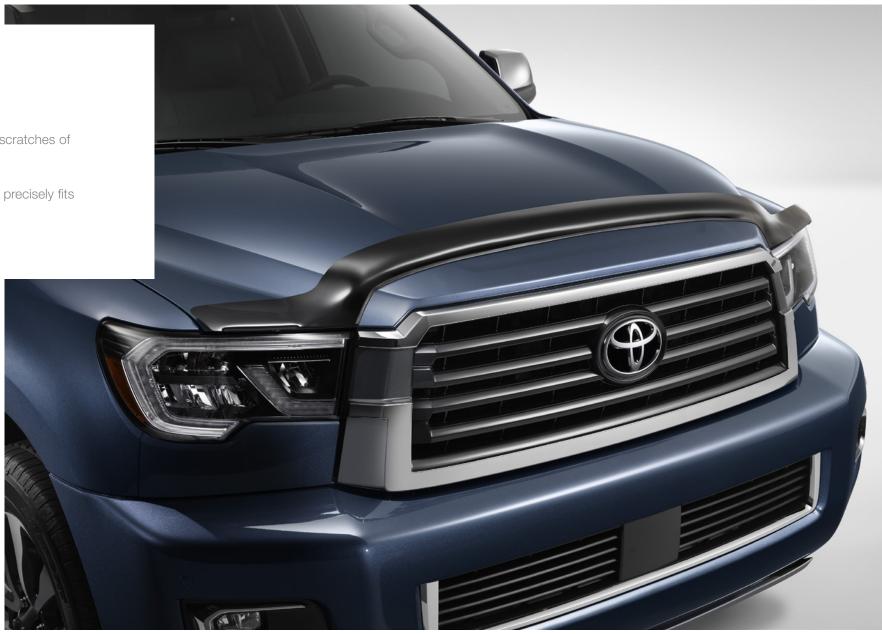

## **Hood Protector**

Help protect your Sequoia from the dings and scratches of big adventures.

• Stylish, impact-resistant hood protector that precisely fits your vehicle's hood contours

Sequoia's front-end chassis components from rocks and debris. Constructed of heavy-gauge aluminum with a durable, powder-coated finish, it integrates seamlessly with the exterior styling.