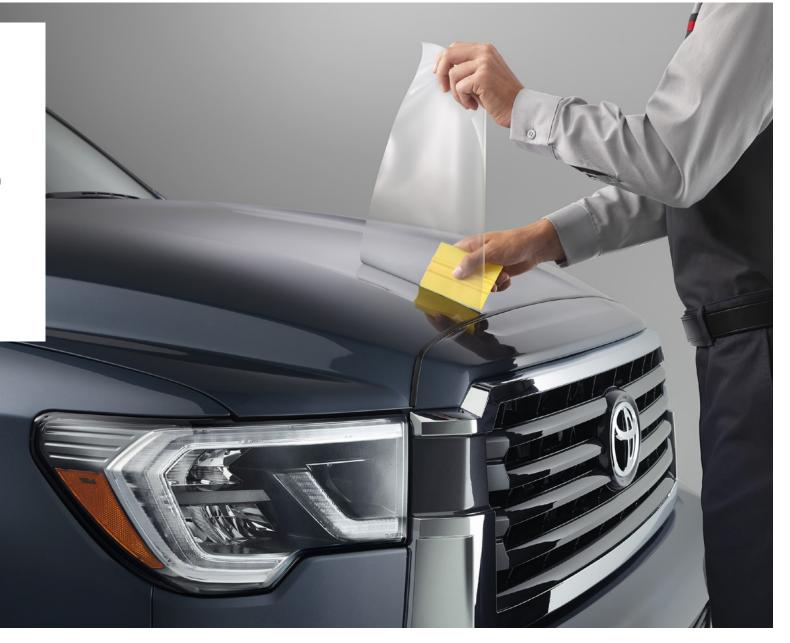

#### Paint Protection - Hood & Fender

Like a clear suit of armor, Genuine Toyota paint protection film helps guard your vehicle from road debris that can chip and scratch the finish. Manufactured from durable, nearly invisible urethane film layers, which contain UV protectants to help resist yellowing, the film is designed to help protect front portions of the vehicle.

 Paint protection film is available for select areas of the hood/ fenders, and front bumper (each sold separately)