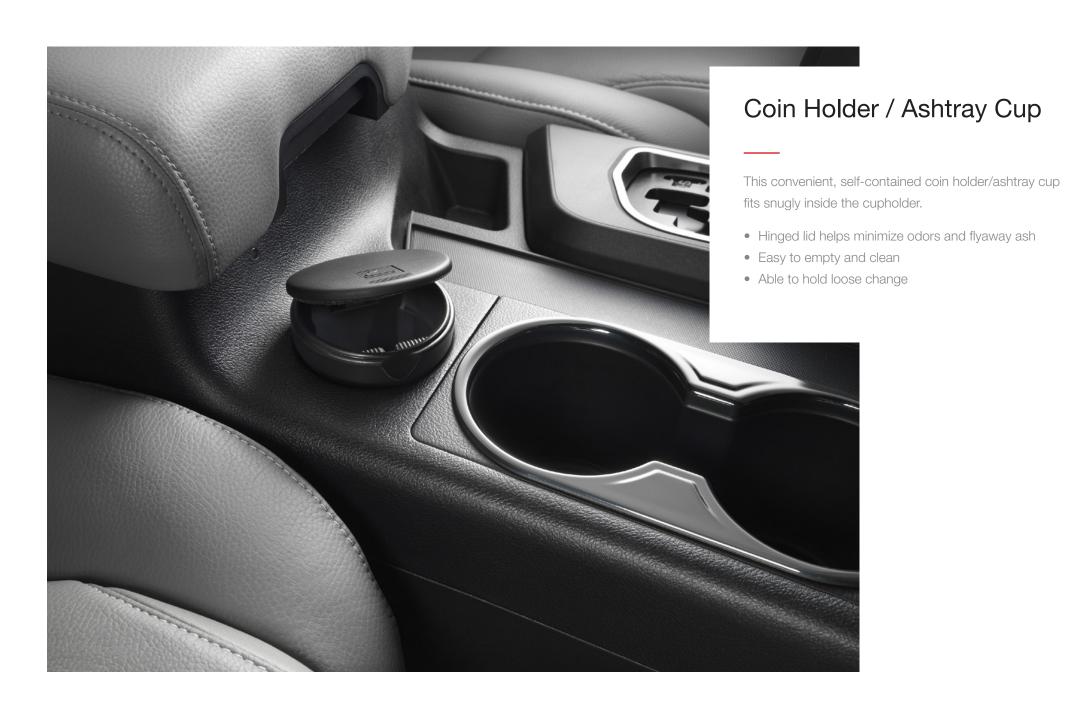

Floor Liners are an advanced concept in superior protection for the interior. They cover the floor and surrounding edges on all sides to help keep your carpets clean and dry. Precise injection molding utilizing Toyota's own vehicle design data helps ensure a perfect fit, and the colorfast, high-tech composite materials channel water, mud and debris away from your shoes and clothing.

- Molded Sequoia logo for the front and rear liners
- One piece rear mat to help provide more complete coverage
- Made in the U.S.A.







# Carpet Floor Mats

These plush, long-wearing carpet floor mats help protect and dress up your interior.

- Durable, fade-resistant carpet features a Sequoia logo
- Driver's-side quarter-turn fasteners and skid-resistant backing on all mats help keep them in place











# **Emergency Assistance Kit**

Don't let small issues stop you in your tracks.

• Kit includes booster cables, stainless steel multi- purpose tool, survival blanket, gloves, flashlight, tire pressure gauge and bungee cord

• Reflective warning triangle and trim on kit exterior helps alert other drivers to your vehicle











# Wireless Headphones

Additional wireless headphones let multiple passengers enjoy a personalized experience from your vehicle's entertainment system.

 Cushioned and adjustable, with individual volume control, on/off switch and LED indicator





















# **TRD** Performance Air Filter

For optimal engine protection and performance, the TRD performance air filter offers superb filtration and enhanced airflow.

• Four-ply filter element features dura