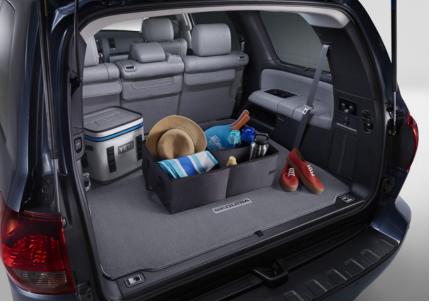

# Cargo Tote

The collapsible, soft-sided cargo tote secures a variety of items, and helps keep them upright and in place.

- Removable divider panels help hold items upright
- Two carrying handles for easy loading and unloading
- Stores flat when not in use