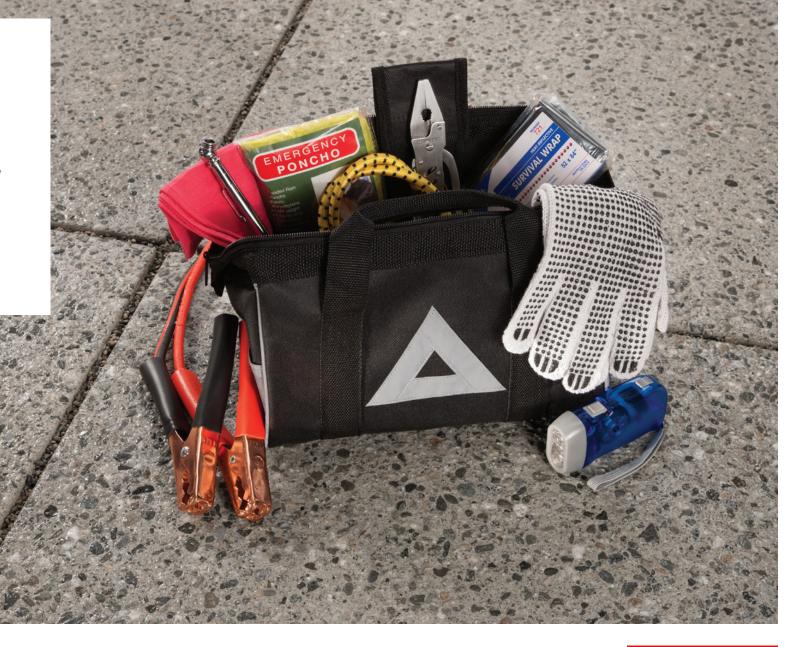

# **Emergency Assistance Kit**

Don't let small issues stop you in your tracks.

• Kit includes booster cables, stainless steel multi- purpose tool, survival blanket, gloves, flashlight, tire pressure gauge and bungee cord

• Reflective warning triangle and trim on kit exterior helps alert other drivers to your vehicle