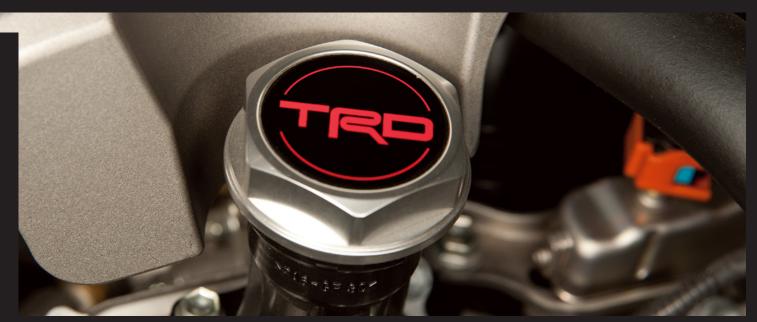

# **TRD** Forged Oil Cap

Finished in a durable, high-luster TRD coating over forged billet aluminum, the TRD oil cap gives your engine a customized look.

- High-luster coating ensures long-term appearance
- Maintains high factory quality standards for performance and strength