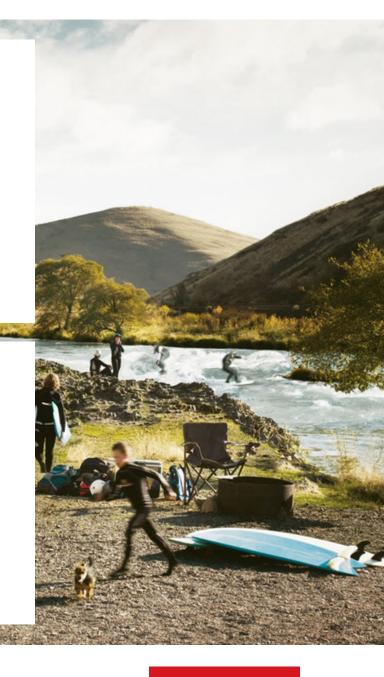

cargo area wear and tear
- Durable, skid-resistant backing helps keep the mat in place



# Cargo Cover

Hide your cargo area from view for added protection and peace of mind .

- UV-resistant material helps protect items from sun damage and fading
- Removes easily to make room for larger items







# Cargo Net – Envelope

It is a versatile, lightweight solution to securing everyday items .

- Quick, easy attachment and removal
- Envelope-style netting accommodates a wide variety of shapes and sizes
- Stores flat when not in use



# Cargo Tote

The collapsible, soft-sided cargo tote secures a variety of items, and helps keep them upright and in place.

- Removable divider panels help hold items upright
- Two carrying handles for easy loading and unloading
- Stores flat when not in use









The tough, flexible all-weather cargo mat allows you to carry a wide variety of items and helps protect your cargo area carpeting.

- Made of durable, easy-to-clean material embossed with a Sequoia logo
- Skid-resistant surface helps secure items in place





#### All-Weather Floor Liners

Toyota All-Weather Floor Liners are an advanced concept in superior protection for the interior. They cover the floor and surrounding edges on all sides to help keep your carpets clean and dry. Precise injection molding utilizing Toyota's own vehicle design data helps ensure a perfect fit, and the colorfast, high-tech composite materials channel water, mud and debris away from your shoes and clothing.

- Molded Sequoia logo for the front and rear liners
- One piece rear mat to help provide more