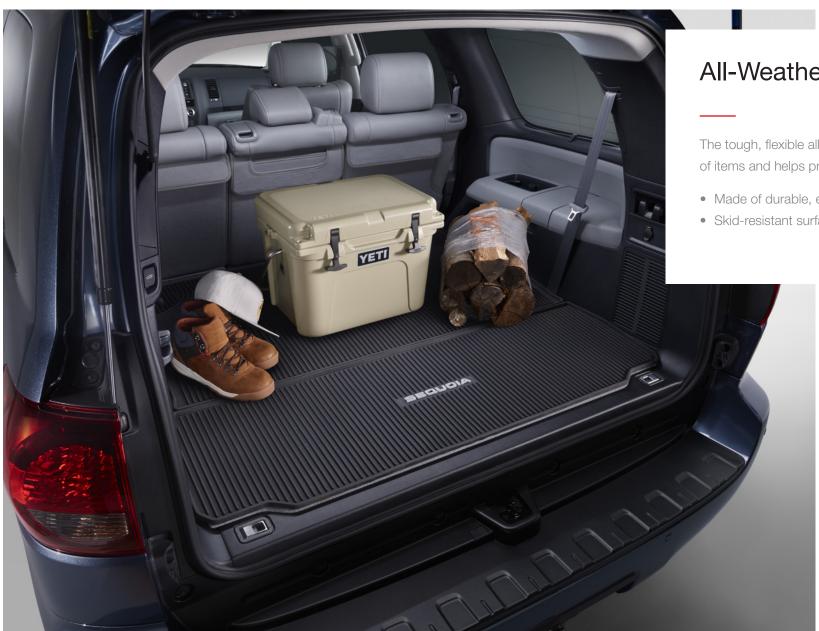

The tough, flexible all-weather cargo mat allows you to carry a wide variety of items and helps protect your cargo area carpeting.

- Made of durable, easy-to-clean material embossed with a Sequoia logo
- Skid-resistant surface helps secure items in place