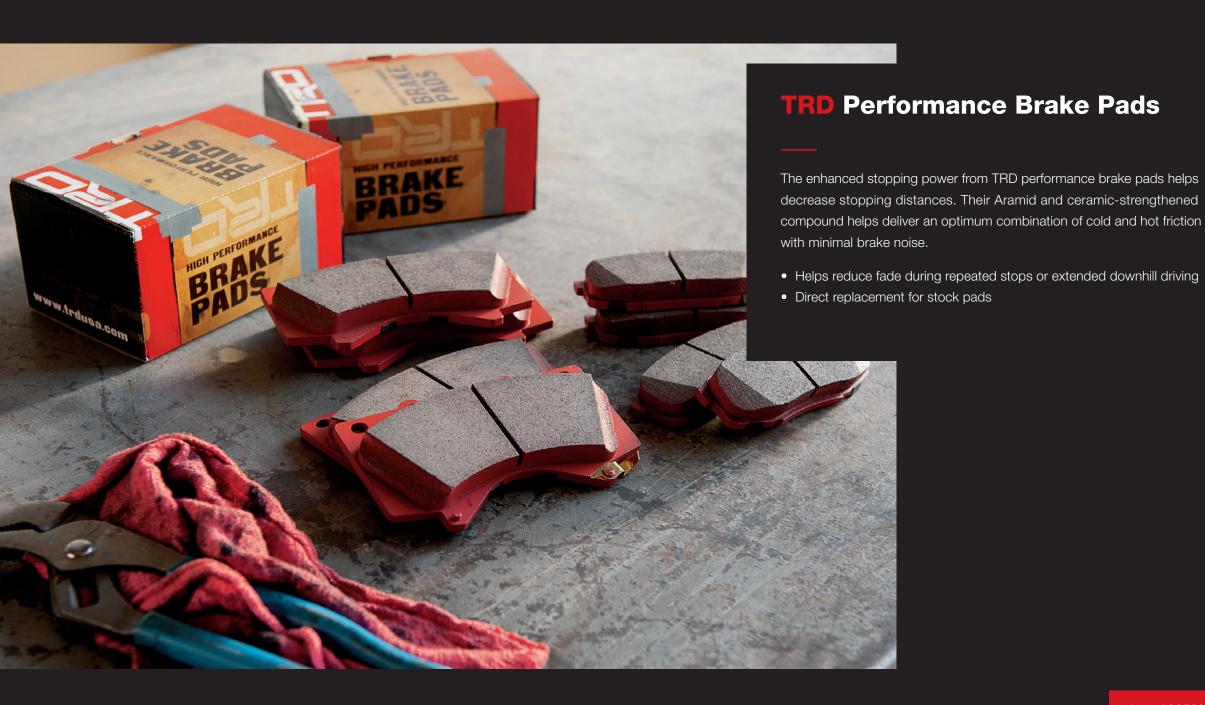

protect and dress up your interior.

- Durable, fade-resistant carpet features a Sequoia logo
- Driver's-side quarter-turn fasteners and skid-resistant backing on all mats help keep them in place











# **Emergency Assistance Kit**

Don't let small issues stop you in your tracks.

• Kit includes booster cables, stainless steel multi- purpose tool, survival blanket, gloves, flashlight, tire pressure gauge and bungee cord

• Reflective warning triangle and trim on kit exterior helps alert other drivers to your vehicle











# Wireless Headphones

Additional wireless headphones let multiple passengers enjoy a personalized experience from your vehicle's entertainment system.

 Cushioned and adjustable, with individual volume control, on/off switch and LED indicator





















# **TRD** Performance Air Filter

For optimal engine protection and performance, the TRD performance air filter offers superb filtration and enhanced airflow.

• Four-ply filter element features durable, epoxy coated mesh enclosure and elastomeric seal to help optimize precise, leak free fit.











# **TRD** Forged Oil Cap

Finished in a durable, high-luster TRD coating over forged billet aluminum, the TRD oil cap gives your engine a customized look.

- High-luster coating ensures long-term appearance
- Maintains high factory quality standards for performance and strength



## **TRD** Radiator Cap

Small in size but big on benefits, the TRD Radiator Cap can enhance your engine's performance and protection.

• Higher-pressure release helps maintain engine performance and protectio