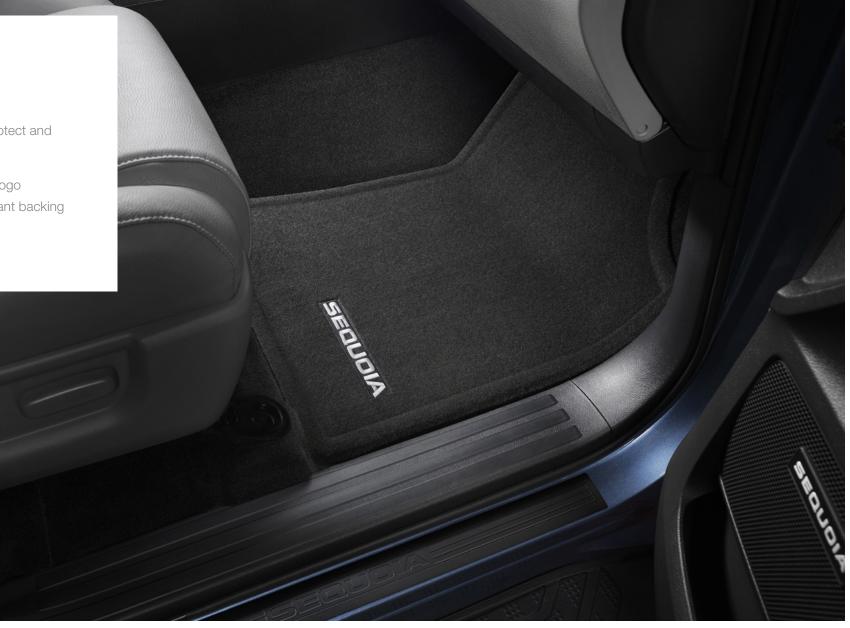

# Carpet Floor Mats

These plush, long-wearing carpet floor mats help protect and dress up your interior.

- Durable, fade-resistant carpet features a Sequoia logo
- Driver's-side quarter-turn fasteners and skid-resistant backing on all mats help keep them in place