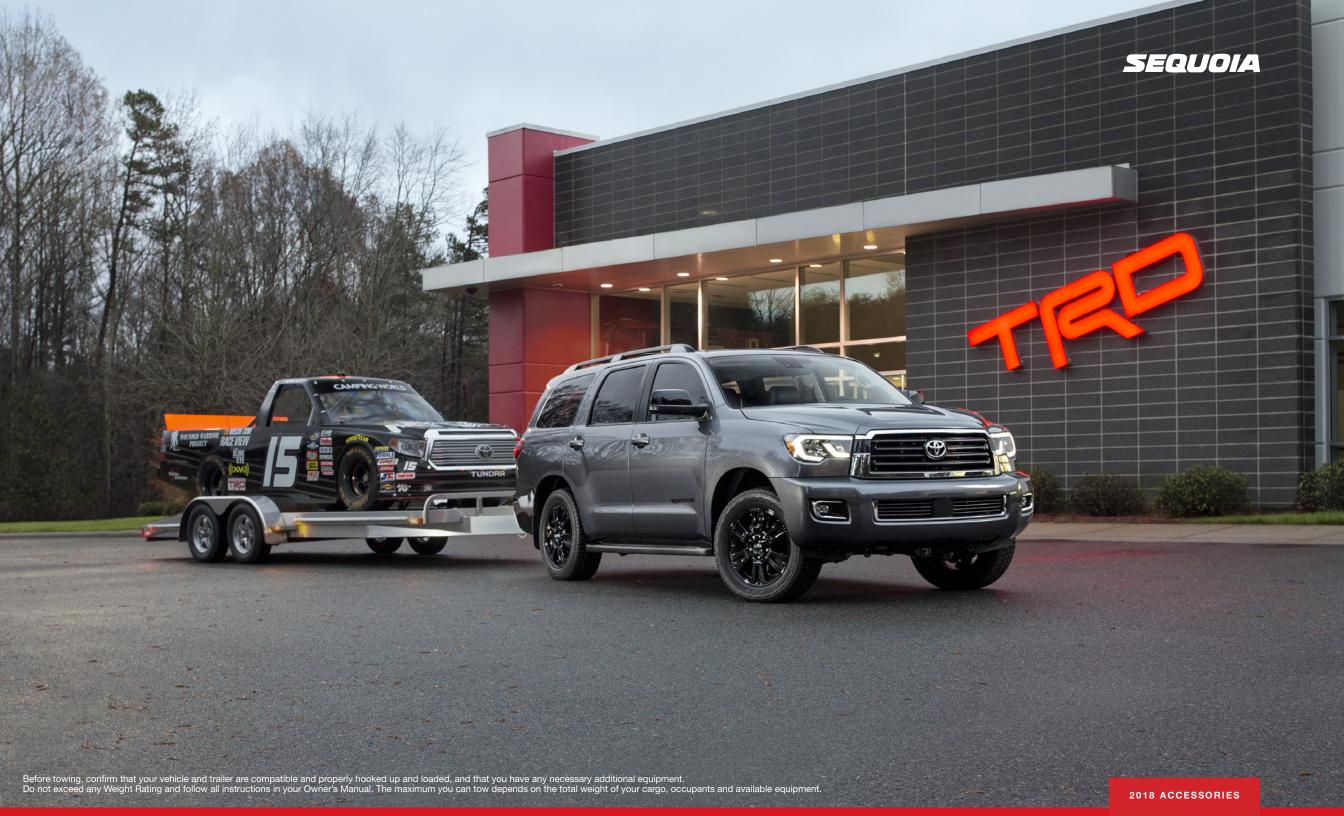

#### Trailer Ball & Ball Mount

Designed and engineered to work together, the trailer ball and ball mount are built and tested to match Sequoia's exact towing capacity.

- Available in a variety of trailer ball diameters
- Optimized placement provides precise drop/rise to maintain vehicle departure angle
- On-road testing of trailer ball and ball mount helps ensure towing system integrity
- Trailer ball and ball mount are sold separately

#### **DISCLOSURES**

- The Genuine Toyota Accessories Warranty will apply only when the installation is performed by a trained Toyota-approved installer. Please see dealer for details.
- 2. Ball mount and trailer ball are sold separately. Before towing, confirm that your vehicle and trailer are compatible and properly hooked up and loaded, and that you have any necessary additional equipment. Do not exceed any Weight Rating and follow all instructions in your Owner's Manual. The maximum you can tow depends on the total weight of your cargo, occupants and available equipment.
- Cargo and load capacity are limited by weight and distribution. Always properly secure cargo and cargo area.
- 4. This floor mat/liner was designed specifically for use in your model and model year vehicle and SHOULD NOT be used in any other vehicle. To avoid potential interference with pedal operation, each mat must be secured with its fasteners. Do not install a floor mat/liner on top of an existing floor mat/liner.
- 5. Wireless headphones are for passenger use only. DO NOT use them while driving vehicle.
- Available only for vehicles equipped with factory security and factory remote keyless entry system or Smart Key System.
- Be sure to obey traffic regulations and maintain awareness of road and traffic conditions at all times.