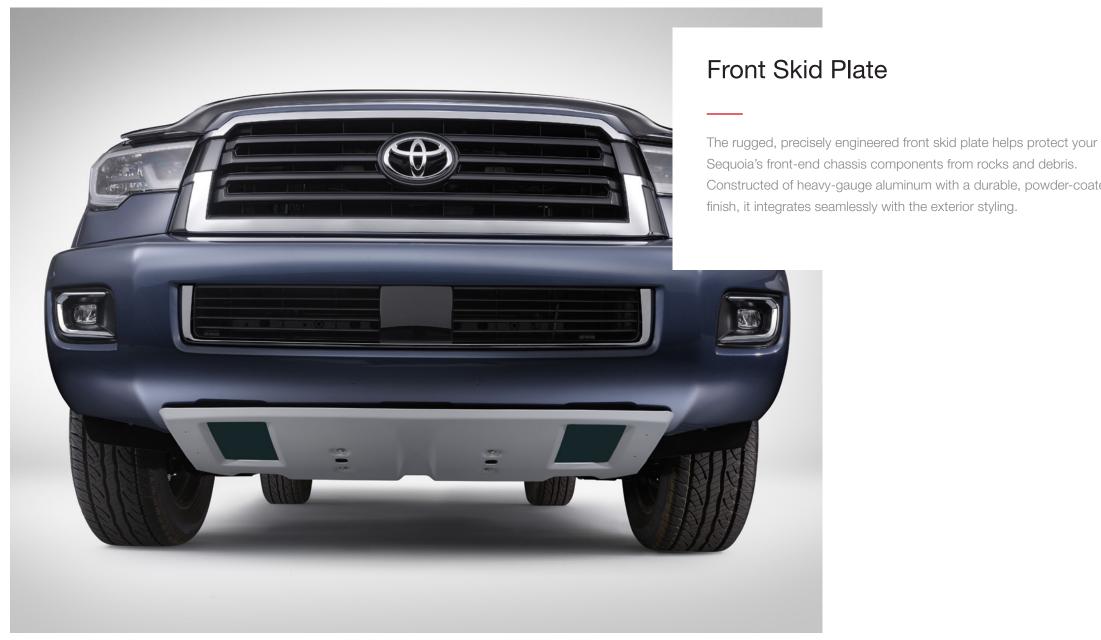

## **Hood Protector**

Help protect your Sequoia from the dings and scratches of big adventures.

• Stylish, impact-resistant hood protector that precisely fits your vehicle's hood contours

Sequoia's front-end chassis components from rocks and debris. Constructed of heavy-gauge aluminum with a durable, powder-coated finish, it integrates seamlessly with the exterior styling.