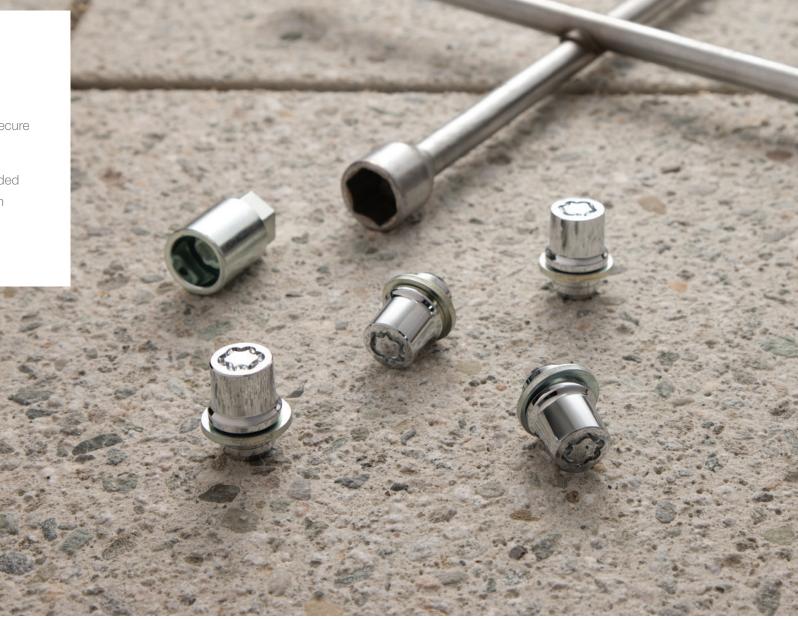

# Alloy Wheel Locks

Precisely machined, weight-balanced alloy wheel locks help secure your wheels and tires against theft.

- Weight-matched to the stock lug nut—no rebalancing needed
- Triple nickel chrome plating helps ensure superior corrosion protection and a lasting shine