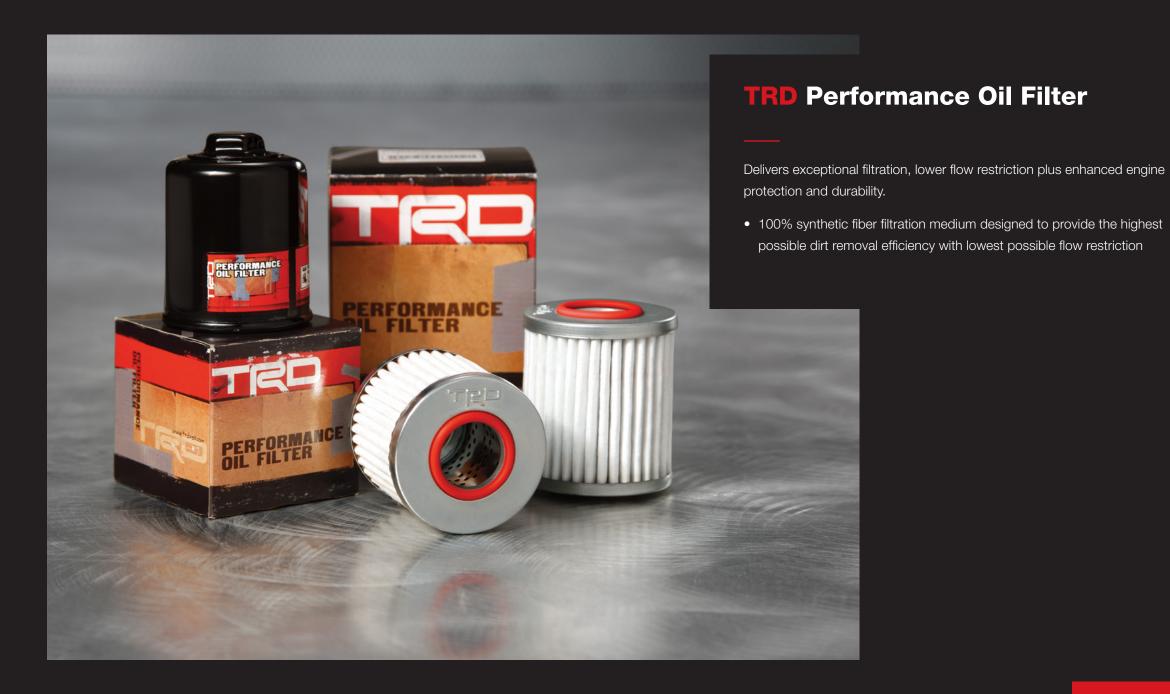

oster cables, stainless steel multi- purpose tool, survival blanket, gloves, flashlight, tire pressure gauge and bungee cord

• Reflective warning triangle and trim on kit exterior helps alert other drivers to your vehicle











# Wireless Headphones

Additional wireless headphones let multiple passengers enjoy a personalized experience from your vehicle's entertainment system.

 Cushioned and adjustable, with individual volume control, on/off switch and LED indicator





















# **TRD** Performance Air Filter

For optimal engine protection and performance, the TRD performance air filter offers superb filtration and enhanced airflow.

• Four-ply filter element features durable, epoxy coated mesh enclosure and elastomeric seal to help optimize precise, leak free fit.











# **TRD** Forged Oil Cap

Finished in a durable, high-luster TRD coating over forged billet aluminum, the TRD oil cap gives your engine a customized look.

- High-luster coating ensures long-term appearance
- Maintains high factory quality standards for performance and strength



## **TRD** Radiator Cap

Small in size but big on benefits, the TRD Radiator Cap can enhance your engine's performance and protection.

• Higher-pressure release helps maintain engine performance and protection during high-RPM or high- load operation



#### **ALWAYS GO WITH GENUINE TOYOTA ACCESSORIES**

When it comes time to make your Toyota your own, remember only Genuine Toyota Accessories are designed, tested, and approved specifically for your Toyota vehicle. Plus, when you purchase them at the same time